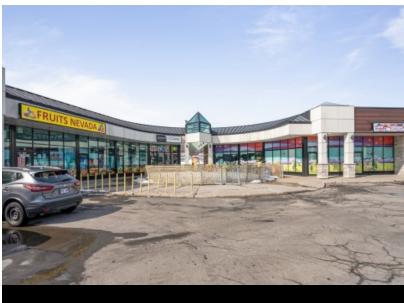

# Unit 15759-15761-15763 Retail business

15745 - 15783 Boulevard de Pierrefonds, Pierrefonds/Roxboro **FOR RENT** 

PMML.CA

# RENTAL SPACE DESCRIPTION

This commercial space of 3,347 sf can be subdivided to suit your needs. The neighbourghood strip mall is located on the very busy Pierrefonds boulevard and benefits from a lot of drive-by traffic. The property has recently undergone a complete facelift and is well managed. The space also benefits from a terrace and a family-oriented tenancy mix.

15745 - 15783 Boulevard de Pierrefonds, Pierrefonds/Roxboro