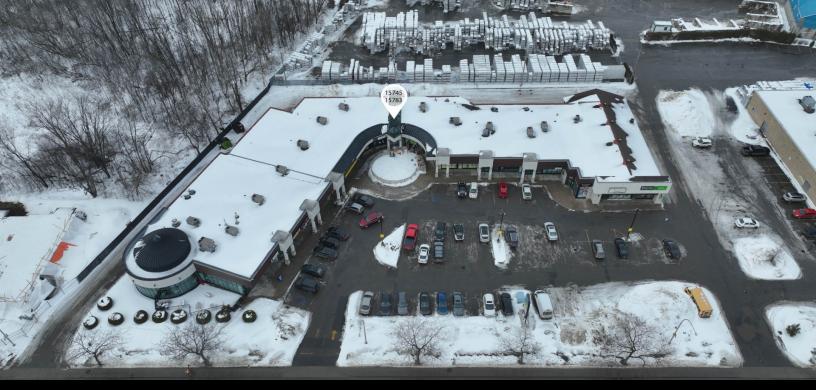

# RENTAL SPACE DESCRIPTION

This commercial space of 3,347 sf can be subdivided to suit your needs. The neighbourghood strip mall is located on the very busy Pierrefonds boulevard and benefits from a lot of drive-by traffic. The property has recently undergone a complete facelift and is well managed. The space also benefits from a terrace and a family-oriented tenancy mix.

#### SERVICES OFFERED IN THE BUILDING

Snow removal

AVAILABLE AREA SQ. Ft.

3 347 SQ. Ft.

**AVAILABILITY** Now

#### **BIKE STORAGE**

To be verified

**INTERIOR PARKING** 

No

PRICE RESERVED PARKING SPACE

N/A

**OUTDOOR PARKING** 

Oui