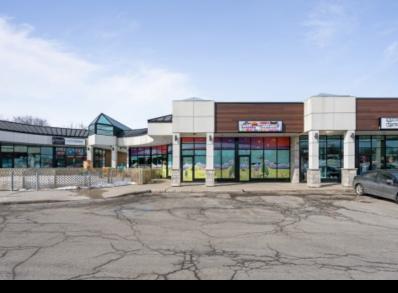

# RENTAL SPACE DESCRIPTION

This commercial space of 3,347 sf can be subdivided to suit your needs. The neighbourghood strip mall is located on the very busy Pierrefonds boulevard and benefits from a lot of drive-by traffic. The property has recently undergone a complete facelift and is well managed. The space also benefits from a terrace and a family-oriented tenancy mix.

15745 - 15783 Boulevard de Pierrefonds, Pierrefonds/Roxboro