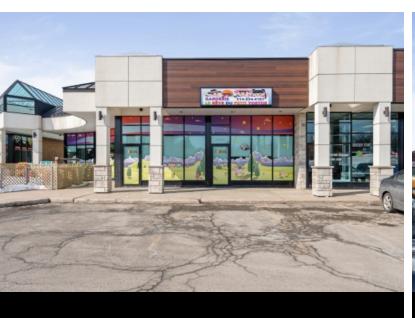

# RENTAL SPACE DESCRIPTION

This commercial space of 3,347 sf can be subdivided to suit your needs. The neighbourghood strip mall is located on the very busy Pierrefonds boulevard and benefits from a lot of drive-by traffic. The property has recently undergone a complete facelift and is well managed. The space also benefits from a terrace and a family-oriented tenancy mix.

### CHARACTERISTIC OF THE SPACE

YEAR OF RENOVATION

**CURRENT DEVELOPMENT** 

**FREE HEIGHT** 

2022

Daycare (space to be subdivided) To be verified

**RECEPTION AREA** 

**INTERNET AND TELECOM** 