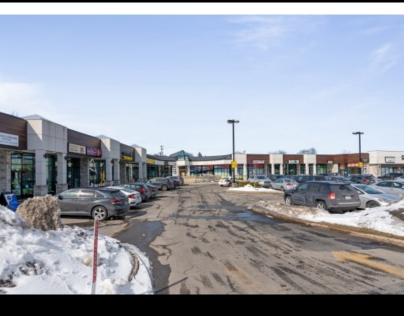

# RENTAL SPACE DESCRIPTION

This commercial space of 3,347 sf can be subdivided to suit your needs. The neighbourghood strip mall is located on the very busy Pierrefonds boulevard and benefits from a lot of drive-by traffic. The property has recently undergone a complete facelift and is well managed. The space also benefits from a terrace and a family-oriented tenancy mix.

15745 - 15783 Boulevard de Pierrefonds, Pierrefonds/Roxboro