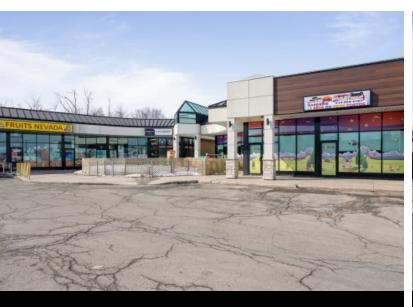

# RENTAL SPACE DESCRIPTION

This commercial space of 3,347 sf can be subdivided to suit your needs. The neighbourghood strip mall is located on the very busy Pierrefonds boulevard and benefits from a lot of drive-by traffic. The property has recently undergone a complete facelift and is well managed. The space also benefits from a terrace and a family-oriented tenancy mix.

15745 - 15783 Boulevard de Pierrefonds, Pierrefonds/Roxboro