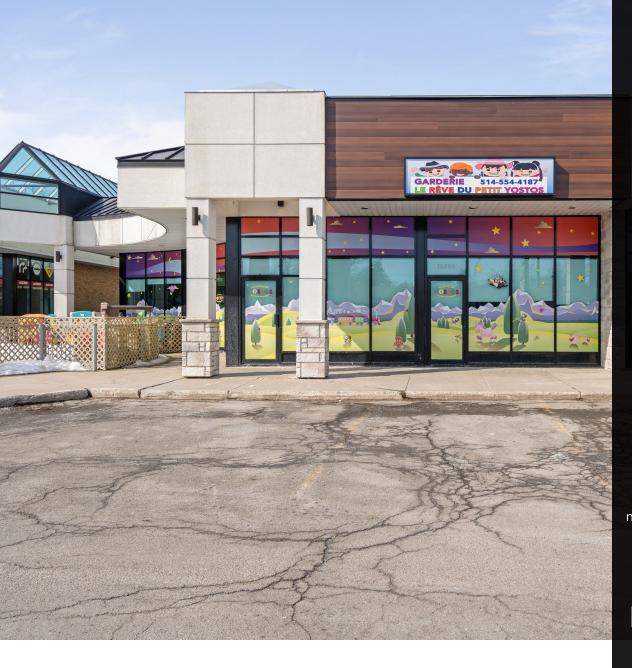

# Unit 15759-15761-15763 Retail business

15745 - 15783 Boulevard de Pierrefonds, Pierrefonds/Roxboro **FOR RENT** 

PMML.CA

# RENTAL SPACE DESCRIPTION

This commercial space of 3,347 sf can be subdivided to suit your needs. The neighbourghood strip mall is located on the very busy Pierrefonds boulevard and benefits from a lot of drive-by traffic. The property has recently undergone a complete facelift and is well managed. The space also benefits from a terrace and a family-oriented tenancy mix.

15745 - 15783 Boulevard de Pierrefonds, Pierrefonds/Roxboro