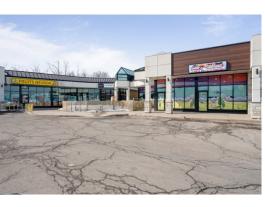

# Unit 15759-15761-15763 Retail business

15745 - 15783 Boulevard de Pierrefonds, Pierrefonds/Roxboro **FOR RENT** 

PMML.CA

# RENTAL SPACE DESCRIPTION

This commercial space of 3,347 sf can be subdivided to suit your needs. The neighbourghood strip mall is located on the very busy Pierrefonds boulevard and benefits from a lot of drive-by traffic. The property has recently undergone a complete facelift and is well managed. The space also benefits from a terrace and a family-oriented tenancy mix.

15745 - 15783 Boulevard de Pierrefonds, Pierrefonds/Roxboro