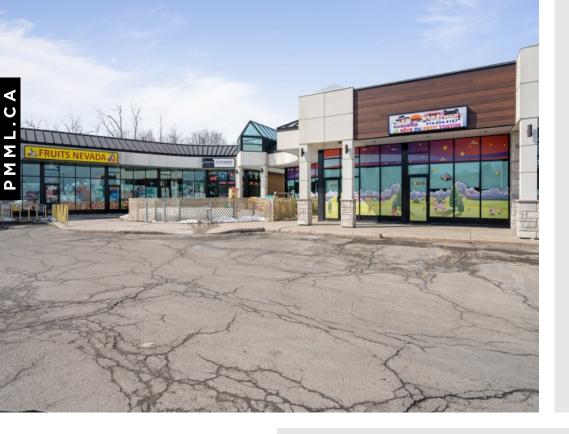

# Unit 15759-15761-15763 Retail business

15745 - 15783 Boulevard de Pierrefonds, Pierrefonds/Roxboro **FOR RENT** 

PMML.CA

# RENTAL SPACE DESCRIPTION

This commercial space of 3,347 sf can be subdivided to suit your needs. The neighbourghood strip mall is located on the very busy Pierrefonds boulevard and benefits from a lot of drive-by traffic. The property has recently undergone a complete facelift and is well managed. The space also benefits from a terrace and a family-oriented tenancy mix.

15745 - 15783 Boulevard de Pierrefonds, Pierrefonds/Roxboro