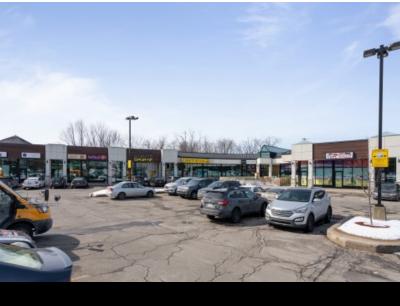

# RENTAL SPACE DESCRIPTION

This commercial space of 3,347 sf can be subdivided to suit your needs. The neighbourghood strip mall is located on the very busy Pierrefonds boulevard and benefits from a lot of drive-by traffic. The property has recently undergone a complete facelift and is well managed. The space also benefits from a terrace and a family-oriented tenancy mix.

15745 - 15783 Boulevard de Pierrefonds, Pierrefonds/Roxboro