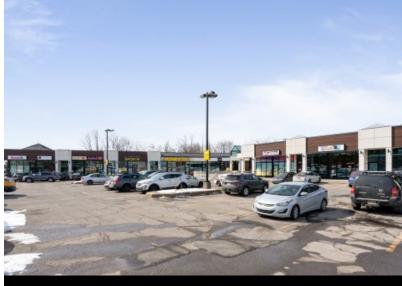

# Unit 15759-15761-15763 Retail business

15745 - 15783 Boulevard de Pierrefonds, Pierrefonds/Roxboro **FOR RENT** 

PMML.CA

# RENTAL SPACE DESCRIPTION

This commercial space of 3,347 sf can be subdivided to suit your needs. The neighbourghood strip mall is located on the very busy Pierrefonds boulevard and benefits from a lot of drive-by traffic. The property has recently undergone a complete facelift and is well managed. The space also benefits from a terrace and a family-oriented tenancy mix.

15745 - 15783 Boulevard de Pierrefonds, Pierrefonds/Roxboro