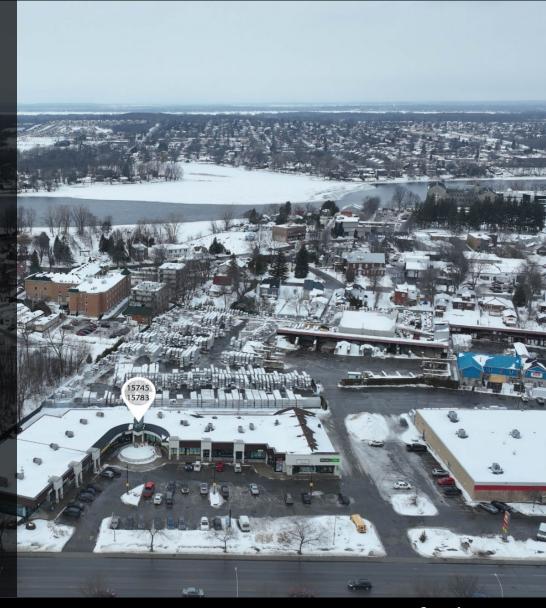

## MAIN ATTRACTIONS OF THE AREA

- This location is in the Pierrefonds-Roxboro neighborhood in Montréal. Nearby parks include Parc Alexander - Pierrefonds, Parc Denis-Benjamin-Viger and Parc Eugène-Dostie.
- Population density 2,547 hab/km2
- Average household income: 86,263\$