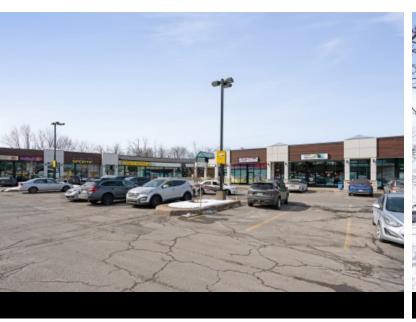

# Unit 15759-15761-15763 Retail business

15745 - 15783 Boulevard de Pierrefonds, Pierrefonds/Roxboro **FOR RENT** 

PMML.CA

# RENTAL SPACE DESCRIPTION

This commercial space of 3,347 sf can be subdivided to suit your needs. The neighbourghood strip mall is located on the very busy Pierrefonds boulevard and benefits from a lot of drive-by traffic. The property has recently undergone a complete facelift and is well managed. The space also benefits from a terrace and a family-oriented tenancy mix.

15745 - 15783 Boulevard de Pierrefonds, Pierrefonds/Roxboro