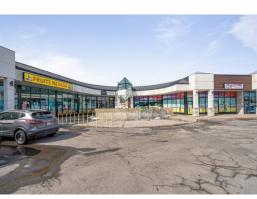

# Unit 15759-15761-15763 Retail business

15745 - 15783 Boulevard de Pierrefonds, Pierrefonds/Roxboro **FOR RENT** 

PMML.CA

# RENTAL SPACE DESCRIPTION

This commercial space of 3,347 sf can be subdivided to suit your needs. The neighbourghood strip mall is located on the very busy Pierrefonds boulevard and benefits from a lot of drive-by traffic. The property has recently undergone a complete facelift and is well managed. The space also benefits from a terrace and a family-oriented tenancy mix.

15745 - 15783 Boulevard de Pierrefonds, Pierrefonds/Roxboro